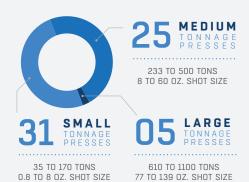

Our customers trust Steinwall for expert engineering and precise production. With press capacities from 33 to 1,100 tons and the operational excellence of a highly trained engineering and production team, Steinwall is a good fit for high or low-volume production of plastic parts of all sizes. Our manufacturing and warehouse facilities in Minneapolis, Minnesota have nearly a quarter million square feet of capacity to meet the critical supply chain needs of our customers.

# OUR CAPACITY

\*Statistics as of 05-2024